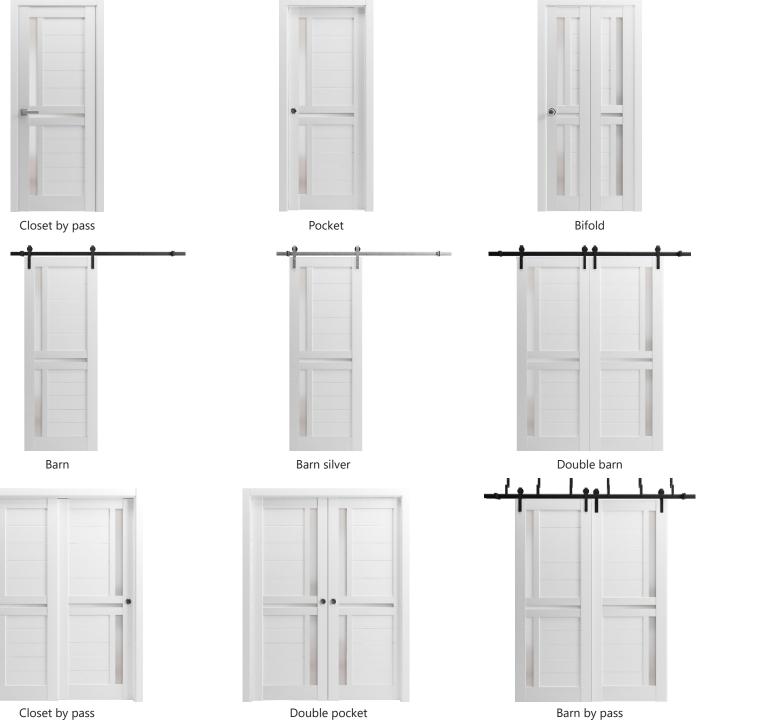

## 

**Painted White** 

Cognac Oak

Closet by pass

Double pocket

Double bifold

Double

Double barn silver