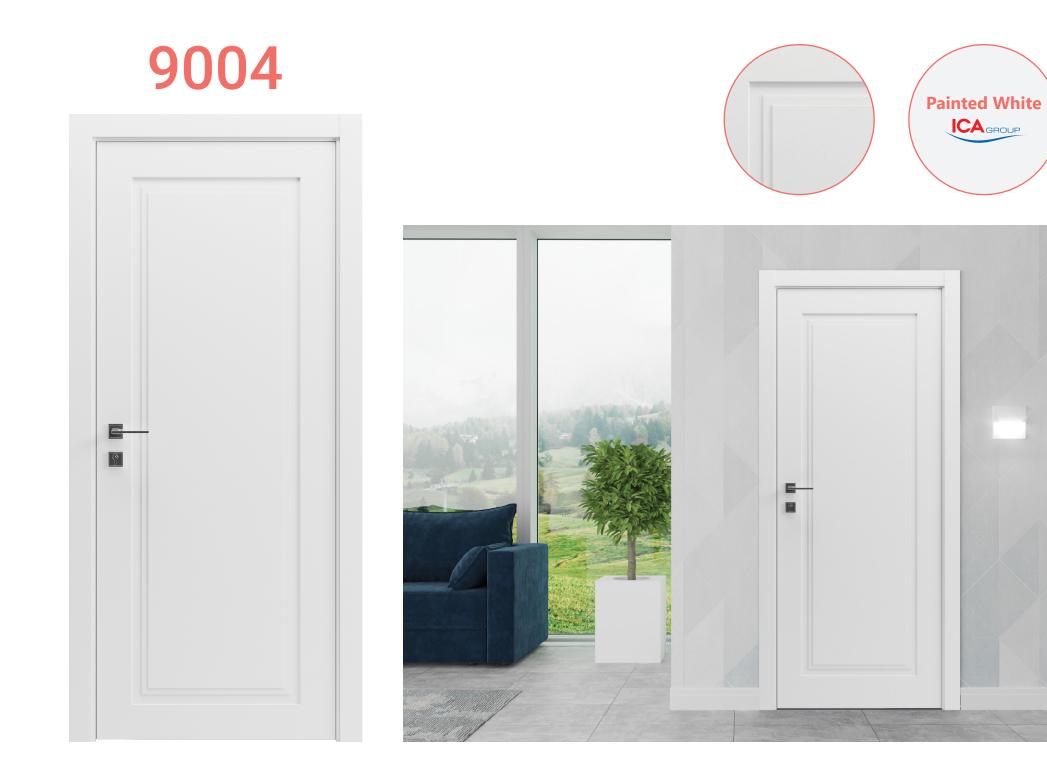

## 

**Painted White** 

Cognac Oak

Closet by pass

Double pocket

Double bifold

Double

Double barn silver