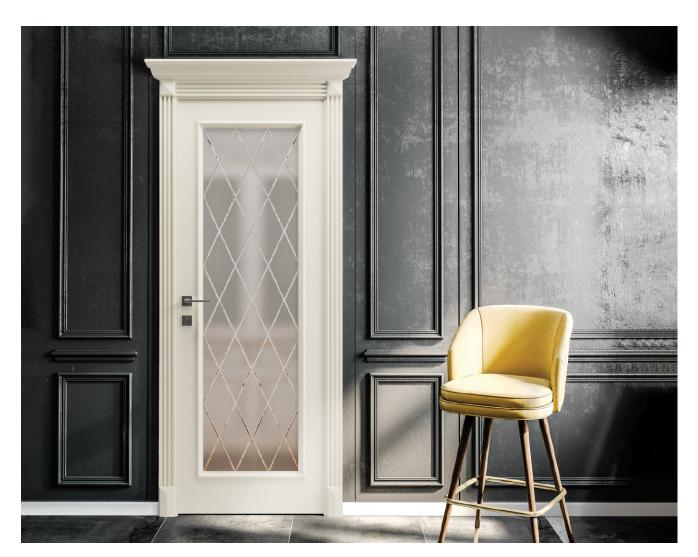

### 9001



ABC abcdefgh ijklmnop qrstuvw xyzaão





























# glass















glass































## 























**Painted White** 







































Cognac Oak



















































Closet by pass

Double pocket

Double bifold



Double



Double barn silver





#### **HIGH QUALITY INTERIOR DOORS**

For technical reasons related to typographical reproduction, it is not possible to guarantee that the colours shown in this publication perfectly match the originals. It is therefore advisable to check the appropriate samples of the woods and finishes. For the purposes of improving the quality of the products, SARTODOORS, reserves the right, at its own discretion, to make changes, even without notice. Reproduction of the text, graphics and images, wholly or in part,