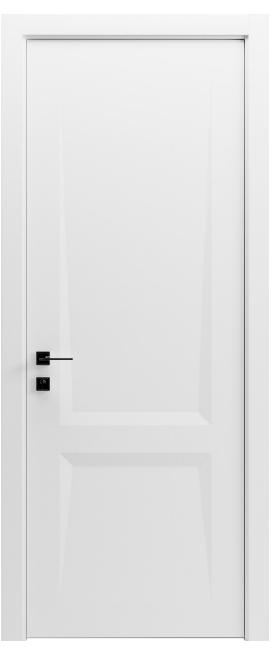

### 9001

ABC abcdefgh ijklmnop qrstuvw xyzaão

## 

**Painted White** 

Cognac Oak

Closet by pass

Double pocket

Double bifold

Double

Double barn silver