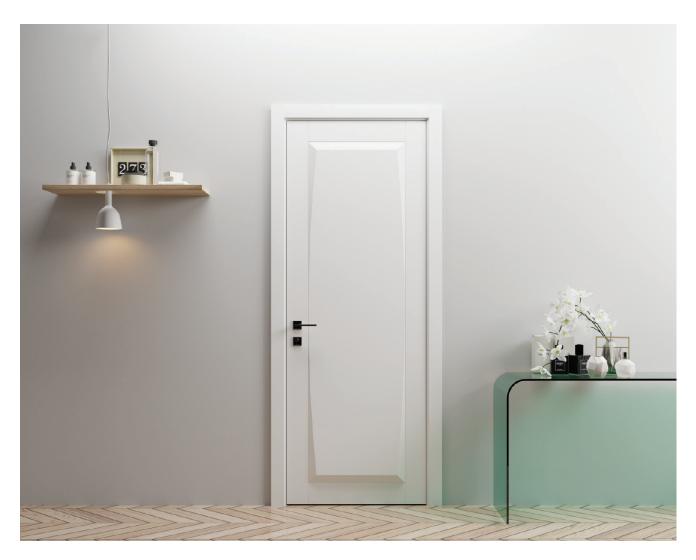

### 9001



ABC abcdefgh ijklmnop qrstuvw xyzaão





























# glass















glass































## 























**Painted White** 







































Cognac Oak



















































Closet by pass

Double pocket

Double bifold



Double



Double barn silver





#### **HIGH QUALITY INTERIOR DOORS**

For technical reasons related to typographical reproduction, it is not possible to guarantee that the colours shown in this publication perfectly match the originals. It is therefore advisable to check the appropriate samples of the woods and finishes. For the purposes of improving the quality of the products, SARTODOORS, reserves the right, at its own discretion, to make changes, even without notice. Reproduction of the text, graphics and images, wholly or in part, is strictly forbidden, except with the written authorisation of SARTODOORS and the accreditation of the sources.

eletes