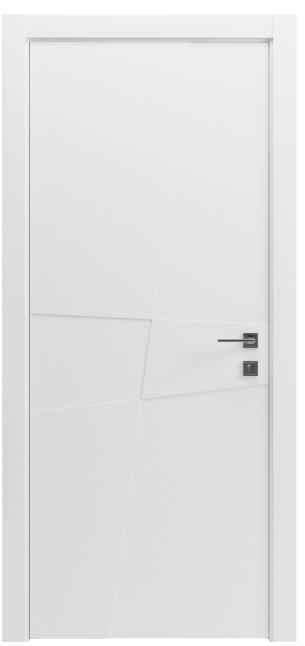

## 

**Painted White** 

Cognac Oak

Closet by pass

Double pocket

Double bifold

Double

Double barn silver