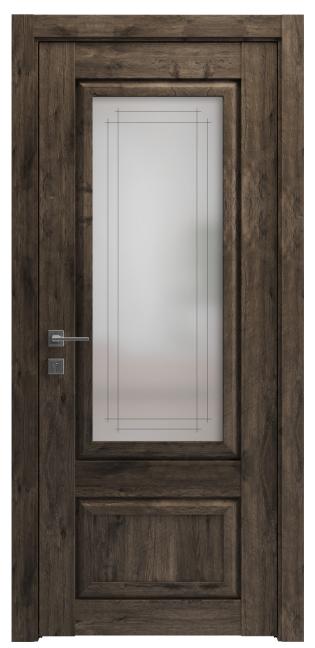

## 

**Painted White** 

Cognac Oak

Closet by pass

Double pocket

Double bifold

Double

Double barn silver