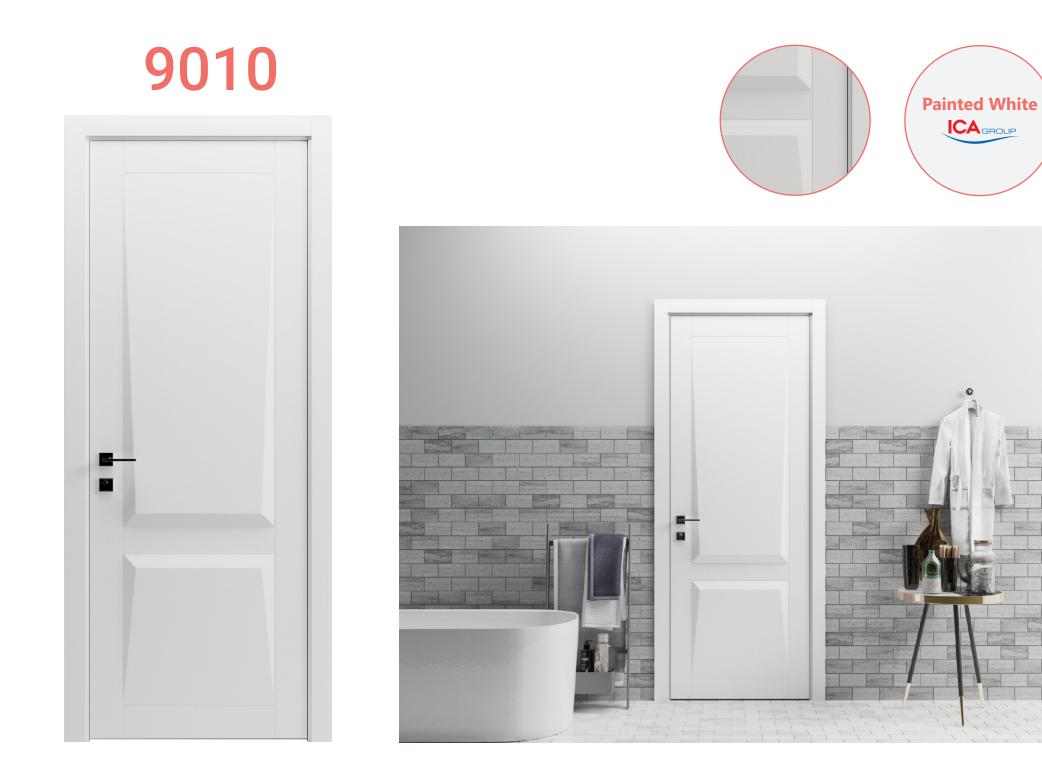

### 9001

ABC abcdefgh ijklmnop qrstuvw xyzaão

## 

**Painted White** 

Cognac Oak

Closet by pass

Double pocket

Double bifold

Double

Double barn silver