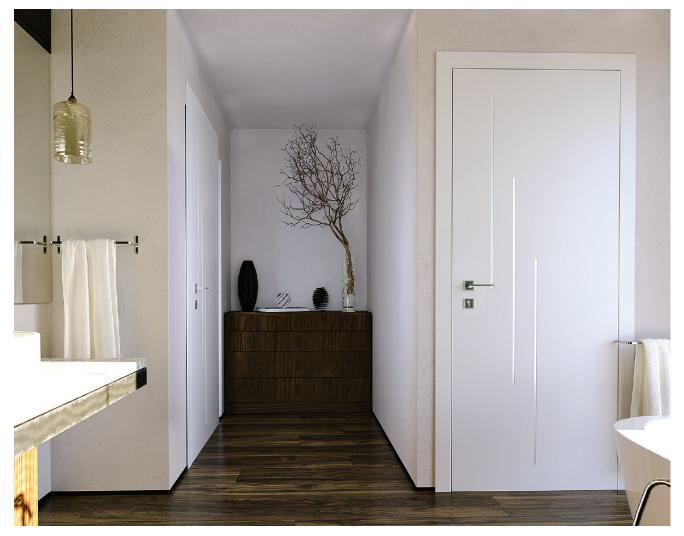

## 

**Painted White** 

Cognac Oak

Closet by pass

Double pocket

Double bifold

Double

Double barn silver