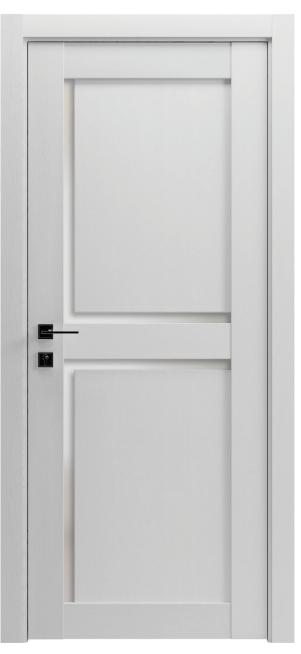

### 9001



ABC abcdefgh ijklmnop qrstuvw xyzaão





























# glass















glass































## 























**Painted White** 







































Cognac Oak



















































Closet by pass

Double pocket

Double bifold



Double



Double barn silver





#### **HIGH QUALITY INTERIOR DOORS**

For technical reasons related to typographical reproduction, it is not possible to guarantee that the colours shown in this publication perfectly match the originals. It is therefore advisable to check the appropriate samples of the woods and finishes. For the purposes of improving the quality of the products, SARTODOORS, reserves the right, at its own discretion, to make changes, even without notice. Reproduction of the text, graphics and images, wholly or in part, is strictly forbidden, except with the written authorisation of SARTODOORS and the accreditation of the sources.

eletes