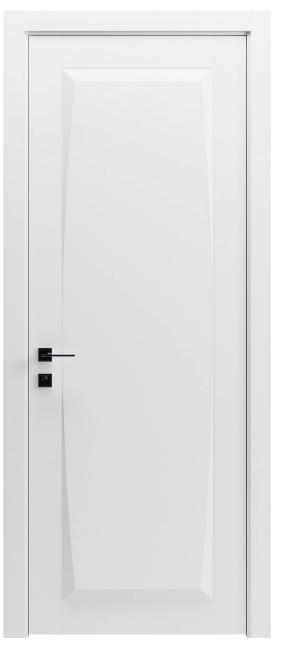

### 9001



ABC abcdefgh ijklmnop qrstuvw xyzaão





























# glass















glass































## 























**Painted White** 







































Cognac Oak



















































Closet by pass

Double pocket

Double bifold



Double



Double barn silver





#### **HIGH QUALITY INTERIOR DOORS**

For technical reasons related to typographical reproduction, it is not possible to guarantee that the colours shown in this publication perfectly match the originals. It is therefore advisable to check the appropriate samples of the woods and finishes. For the purposes of improving the quality of the products, SARTODOORS, reserves the right, at its own discretion, to make changes, even without notice. Reproduction of the text, graphics and images, wholly or in part, is strictly forbidden, except with the written authorisation of SARTODOORS and the accreditation of the sources.

eletes