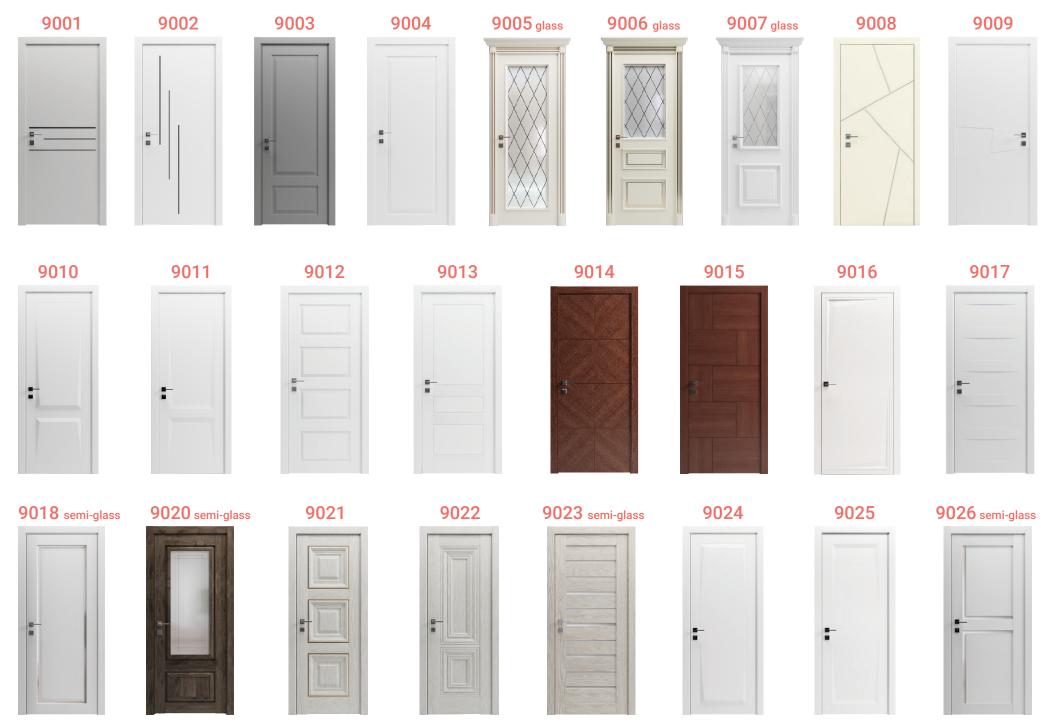

### 9001

ABC abcdefgh ijklmnop qrstuvw xyzaão

# glass

glass

## 

**Painted White** 

Cognac Oak

Closet by pass

Double pocket

Double bifold

Double

Double barn silver