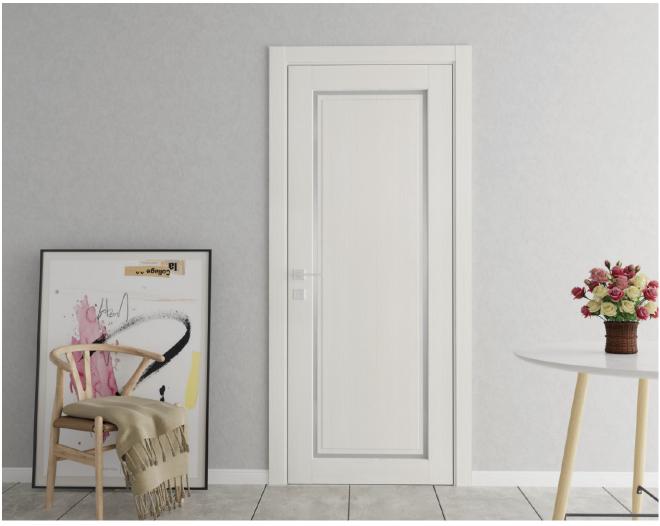

### 9001



ABC abcdefgh ijklmnop qrstuvw xyzaão





























# glass















glass































## 























**Painted White** 







































Cognac Oak



















































Closet by pass

Double pocket

Double bifold



Double



Double barn silver





#### **HIGH QUALITY INTERIOR DOORS**

For technical reasons related to typographical reproduction, it is not possible to guarantee that the colours shown in this publication perfectly match the originals. It is therefore advisable to check the appropriate samples of the woods and finishes. For the purposes of improving the quality of the products, SARTODOORS, reserves the right, at its own discretion, to make changes, even without notice. Reproduction of the text, graphics and images, wholly or in part, is strictly forbidden, except with the written authorisation of SARTODOORS and the accreditation of the sources.

eletes