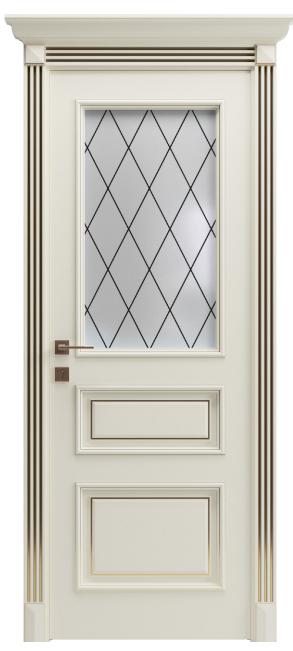

### 9001



ABC abcdefgh ijklmnop qrstuvw xyzaão





























# glass















glass































## 























**Painted White** 







































Cognac Oak



















































Closet by pass

Double pocket

Double bifold



Double



Double barn silver





#### **HIGH QUALITY INTERIOR DOORS**

For technical reasons related to typographical reproduction, it is not possible to guarantee that the colours shown in this publication perfectly match the originals. It is therefore advisable to check the appropriate samples of the woods and finishes. For the purposes of improving the quality of the products, SARTODOORS, reserves the right, at its own discretion, to make changes, even without notice. Reproduction of the text, graphics and images, wholly or in part, is strictly