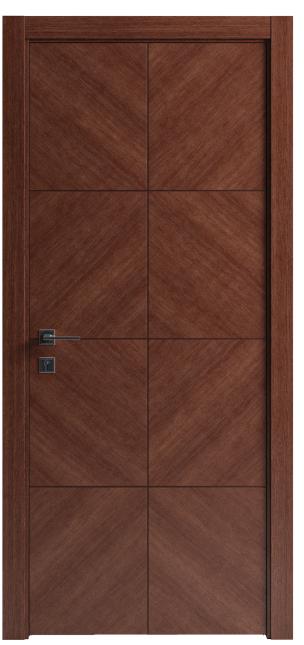

## 

**Painted White** 

Cognac Oak

Closet by pass

Double pocket

Double bifold

Double

Double barn silver