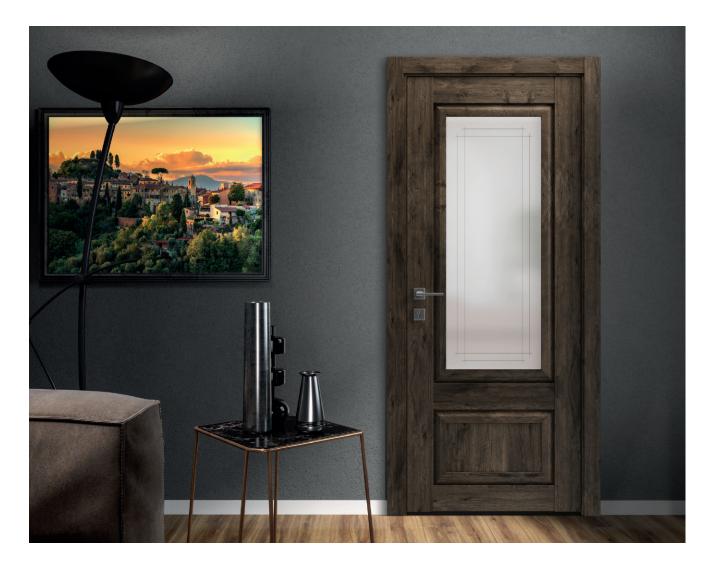

### 9001



ABC abcdefgh ijklmnop qrstuvw xyzaão





























# glass















glass































## 























**Painted White** 







































Cognac Oak



















































Closet by pass

Double pocket

Double bifold



Double



Double barn silver





#### **HIGH QUALITY INTERIOR DOORS**

For technical reasons related to typographical reproduction, it is not possible to guarantee that the colours shown in this publication perfectly match the originals. It is therefore advisable to check the appropriate samples of the woods and finishes. For the purposes of improving the quality of the products, SARTODOORS, reserves the right, at its own discretion, to make changes, even without notice. Reproduction of the text, graphics and images, wholly or in part, is strictly forbidden, except with the written authorisation of SARTODOORS and the accreditation of the sources.

eletes