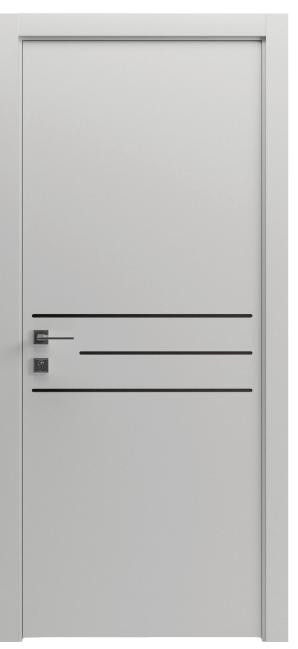

### 9001



ABC abcdefgh ijklmnop qrstuvw xyzaão





























# glass















glass































## 























**Painted White** 







































Cognac Oak



















































Closet by pass

Double pocket

Double bifold



Double



Double barn silver





#### **HIGH QUALITY INTERIOR DOORS**

For technical reasons related to typographical reproduction, it is not possible to guarantee that the colours shown in this publication perfectly match the originals. It is therefore advisable to check the appropriate samples of the woods and finishes. For the purposes of improving the quality of the products, SARTODOORS, reserves the right, at its own discretion, to make changes, even without notice.