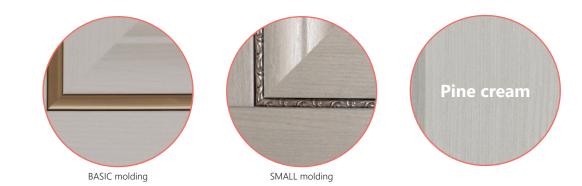

## 

**Painted White** 

Cognac Oak

Closet by pass

Double pocket

Double bifold

Double

Double barn silver