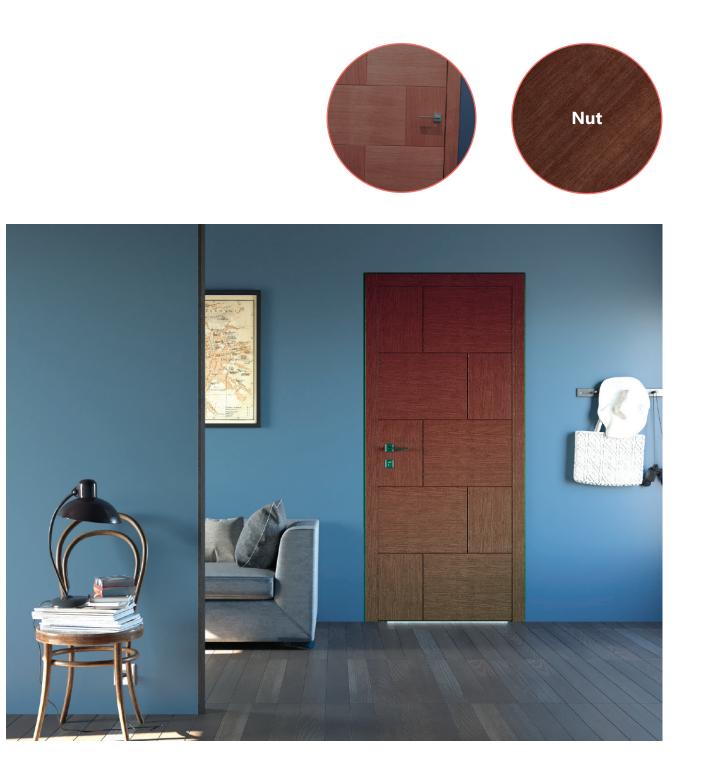

## 

**Painted White** 

Cognac Oak

Closet by pass

Double pocket

Double bifold

Double

Double barn silver

#### **HIGH QUALITY INTERIOR DOORS**

For technical reasons related to typographical reproduction, it is not possible to guarantee that the colours shown in this publication perfectly match the originals. It is therefore advisable to check the appropriate samples of the woods and finishes. For the purposes of improving the quality of the products, SARTODOORS, reserves the right, at its own discretion, to make changes, even without notice. Reproduction of the text, graphics and images, wholly or in part, is strictly forbidden, except with the written authorisation of SARTODOORS and the accreditation of the sources.