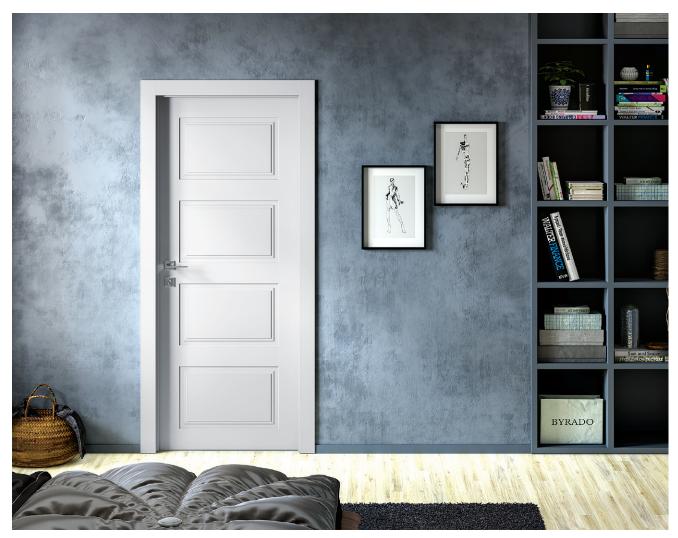

## 

**Painted White** 

Cognac Oak

Closet by pass

Double pocket

Double bifold

Double

Double barn silver

#### **HIGH QUALITY INTERIOR DOORS**

For technical reasons related to typographical reproduction, it is not possible to guarantee that the colours shown in this publication perfectly match the originals. It is therefore advisable to check the appropriate samples of the woods and finishes. For the purposes of improving the quality of the products, SARTODOORS, reserves the right, at its own discretion, to make changes, even without notice. Reproduction of the text, graphics and images, wholly or in part, is strictly forbidden, except with the written authorisation of SARTODOORS and the accreditation of the sources.