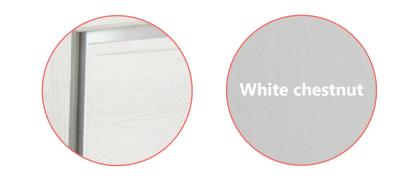

## 

**Painted White** 

Cognac Oak

Closet by pass

Double pocket

Double bifold

Double

Double barn silver