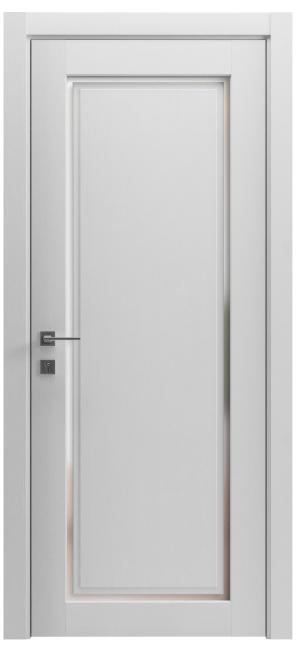

### 9001



ABC abcdefgh ijklmnop qrstuvw xyzaão





























# glass















glass































## 























**Painted White** 







































Cognac Oak



















































Closet by pass

Double pocket

Double bifold



Double



Double barn silver





#### **HIGH QUALITY INTERIOR DOORS**

For technical reasons related to typographical reproduction, it is not possible to guarantee that the colours shown in this publication perfectly match the originals. It is therefore advisable to check the appropriate samples of the woods and finishes. For the purposes of improving the quality of the products, SARTODOORS, reserves the right, at its own discretion, to make changes, even without notice. Reproduction of the text, graphics and images, wholly or in part, is strictly forbidden, except with the written authorisation of SARTODOORS and the accreditation of the sources.

eletes