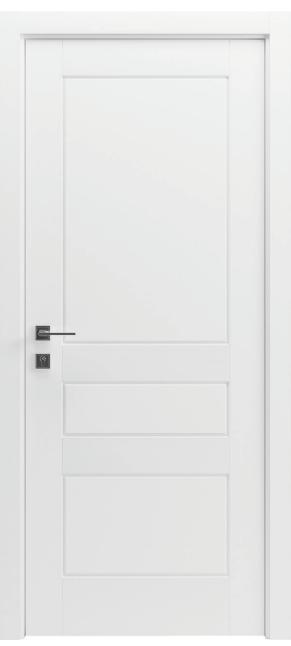

## 

**Painted White** 

Cognac Oak

Closet by pass

Double pocket

Double bifold

Double

Double barn silver

#### **HIGH QUALITY INTERIOR DOORS**

For technical reasons related to typographical reproduction, it is not possible to guarantee that the colours shown in this publication perfectly match the originals. It is therefore advisable to check the appropriate samples of the woods and finishes. For the purposes of improving the quality of the products, SARTODOORS, reserves the right, at its own discretion, to make changes, even without notice. Reproduction of the text, graphics and images, wholly or in part, is strictly forbidden, except with the written authorisation of SARTODOORS and the accreditation of the sources.