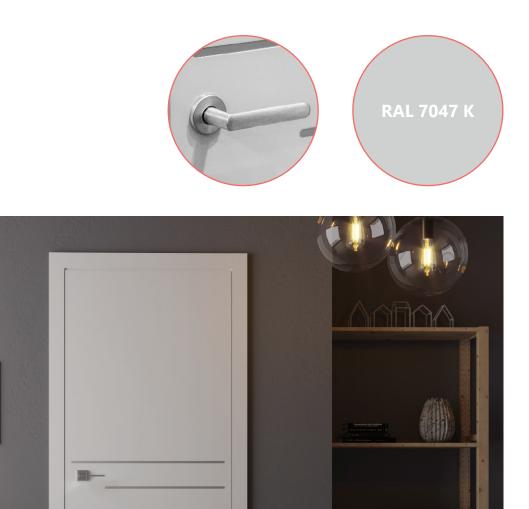

### 9001



ABC abcdefgh ijklmnop qrstuvw xyzaão





























# glass















glass































## 























**Painted White** 







































Cognac Oak



















































Closet by pass

Double pocket

Double bifold



Double



Double barn silver





#### **HIGH QUALITY INTERIOR DOORS**

For technical reasons related to typographical reproduction, it is not possible to guarantee that the colours shown in this publication perfectly match the originals. It is therefore advisable to check the appropriate samples of the woods and finishes. For the purposes of improving the quality of the products, SARTODOORS, reserves the right, at its own discretion, to make changes, even without notice. Reproduction of the text, graphics and i