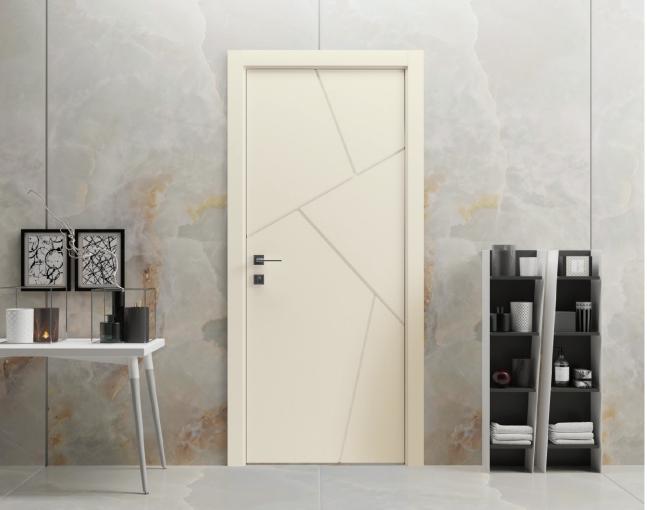

## 

**Painted White** 

Cognac Oak

Closet by pass

Double pocket

Double bifold

Double

Double barn silver