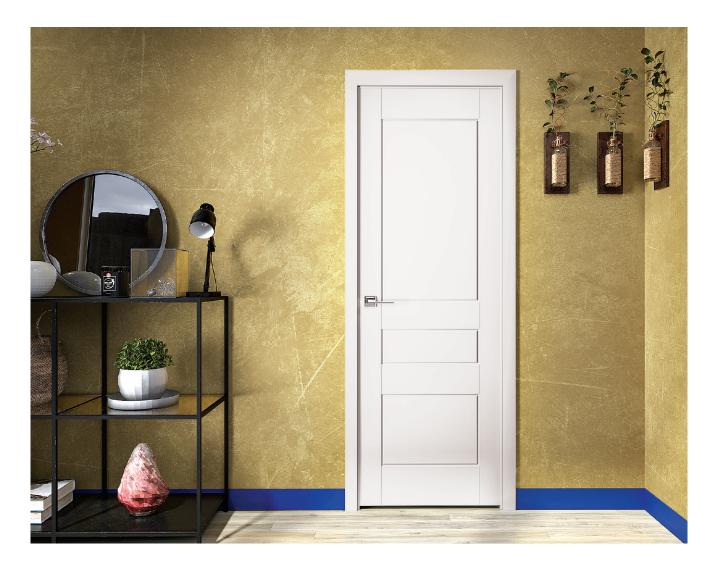

## 

**Painted White** 

Cognac Oak

Closet by pass

Double pocket

Double bifold

Double

Double barn silver