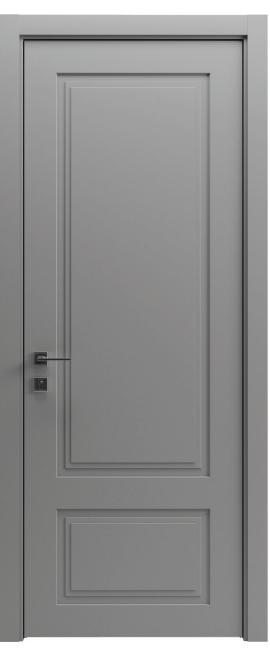

## 

**Painted White** 

Cognac Oak

Closet by pass

Double pocket

Double bifold

Double

Double barn silver