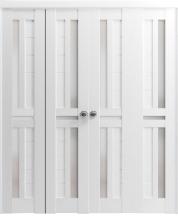

## 

**Painted White** 

Cognac Oak

Closet by pass

Double pocket

Double bifold

Double

Double barn silver