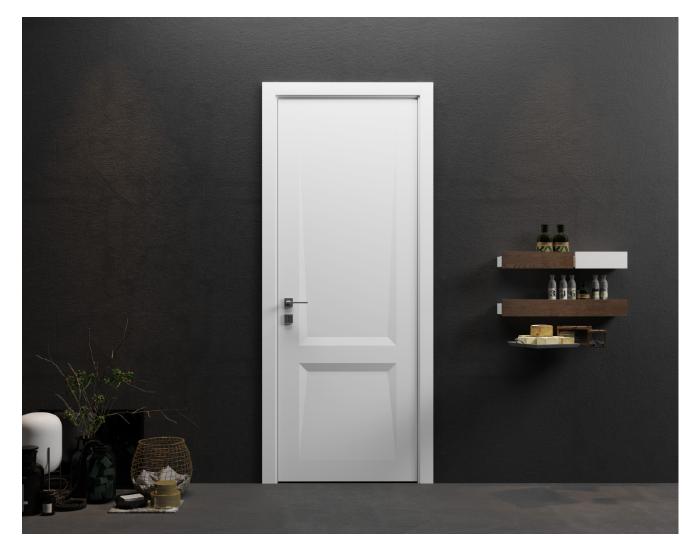

### 9001

ABC abcdefgh ijklmnop qrstuvw xyzaão

## 

**Painted White** 

Cognac Oak

Closet by pass

Double pocket

Double bifold

Double

Double barn silver