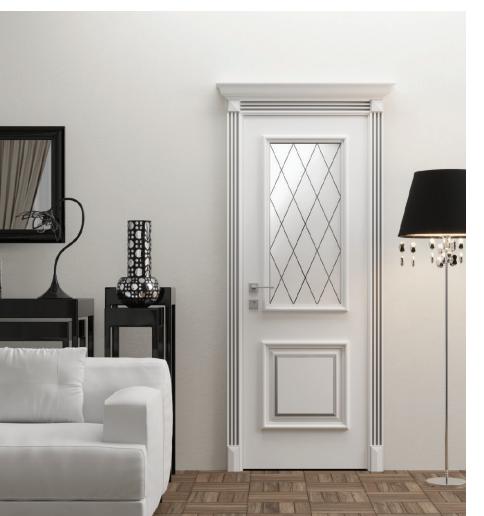

## 

**Painted White** 

Cognac Oak

Closet by pass

Double pocket

Double bifold

Double

Double barn silver