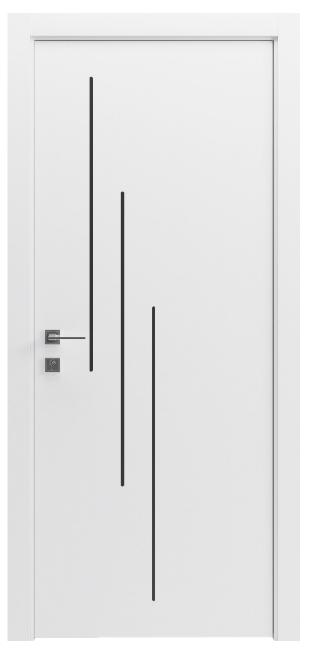

### 9001



ABC abcdefgh ijklmnop qrstuvw xyzaão





























# glass















glass































## 























**Painted White** 







































Cognac Oak



















































Closet by pass

Double pocket

Double bifold



Double



Double barn silver





#### **HIGH QUALITY INTERIOR DOORS**

For technical reasons related to typographical reproduction, it is not possible to guarantee that the colours shown in this publication perfectly match the originals. It is therefore advisable to check the appropriate samples of the woods and finishes. For the purposes of improving the quality of the products, SARTODOORS, reserves the right, at its own discretion, to make changes, even without notice. Reproduction of the text, graphics and image