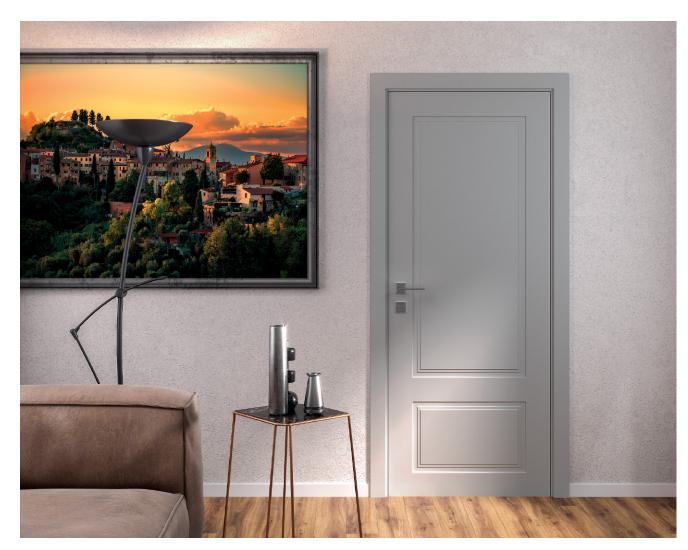

### 9001



ABC abcdefgh ijklmnop qrstuvw xyzaão





























# glass















glass































## 























**Painted White** 







































Cognac Oak



















































Closet by pass

Double pocket

Double bifold



Double



Double barn silver





#### **HIGH QUALITY INTERIOR DOORS**

For technical reasons related to typographical reproduction, it is not possible to guarantee that the colours shown in this publication perfectly match the originals. It is therefore advisable to check the appropriate samples of the woods and finishes. For the purposes of improving the quality of the products, SARTODOORS, reserves the right, at its own discretion, to make changes, even without notice. Reproduction of the text, graphics and images, wholly or