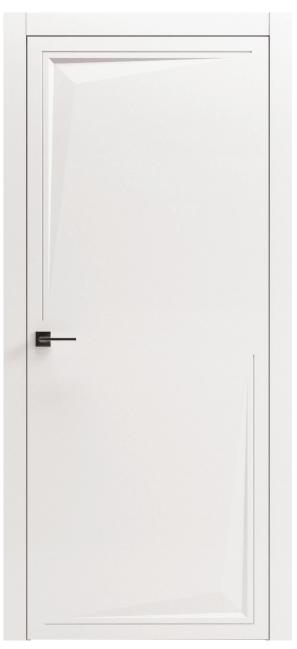

### 9001



ABC abcdefgh ijklmnop qrstuvw xyzaão





























# glass















glass































## 























**Painted White** 







































Cognac Oak



















































Closet by pass

Double pocket

Double bifold



Double



Double barn silver





#### **HIGH QUALITY INTERIOR DOORS**

For technical reasons related to typographical reproduction, it is not possible to guarantee that the colours shown in this publication perfectly match the originals. It is therefore advisable to check the appropriate samples of the woods and finishes. For the purposes of improving the quality of the products, SARTODOORS, reserves the right, at its own discretion, to make changes, even without notice. Reproduction of the text, graphics and images, wholly or in part, is strictly forbidden, except with the written authorisation of SARTODOORS and the accreditation of the sources.

eletes