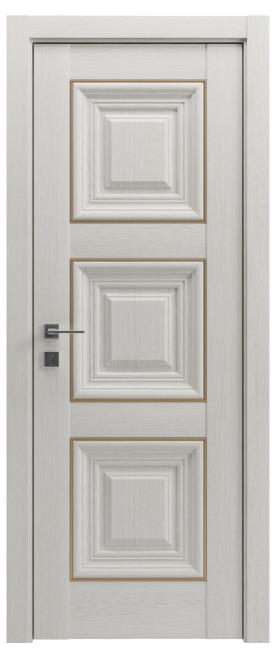

## 

**Painted White** 

Cognac Oak

Closet by pass

Double pocket

Double bifold

Double

Double barn silver