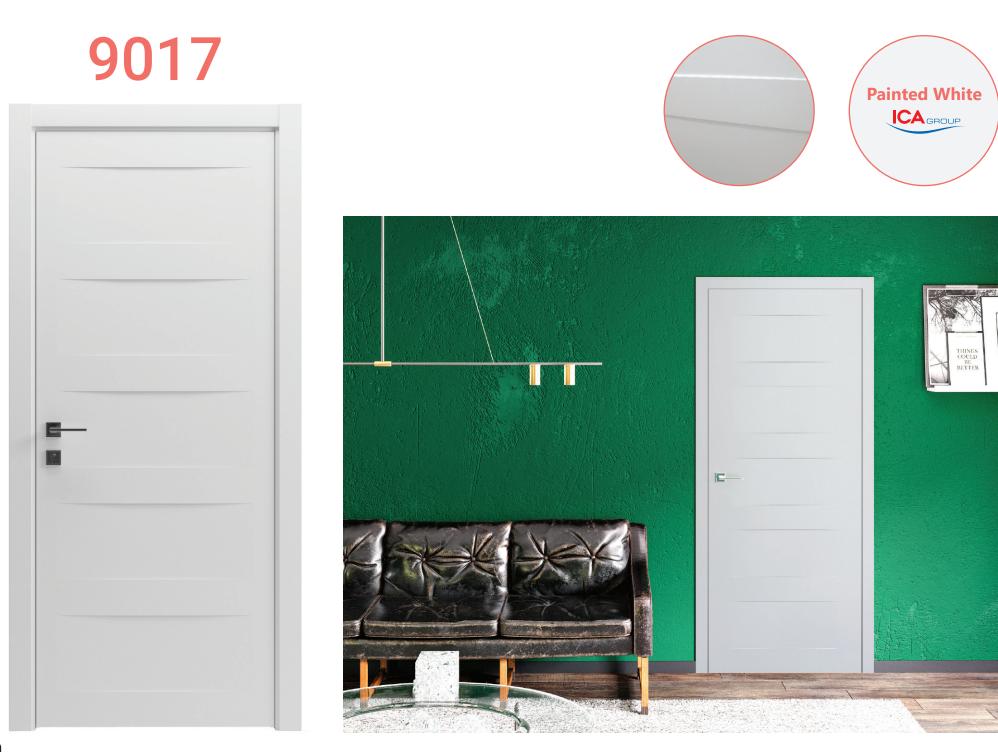

### 9001



ABC abcdefgh ijklmnop qrstuvw xyzaão





























# glass















glass































## 























**Painted White** 







































Cognac Oak



















































Closet by pass

Double pocket

Double bifold



Double



Double barn silver





#### **HIGH QUALITY INTERIOR DOORS**

For technical reasons related to typographical reproduction, it is not possible to guarantee that the colours shown in this publication perfectly match the originals. It is therefore advisable to check the appropriate samples of the woods and finishes. For the purposes of improving the quality of the products, SARTODOORS, reserves the right, at its own discretion, to make changes, even without notice. Reproduction of the text, graphics and images, wholly or in part, is strictly forbidden, except with the written authorisation of SARTODOORS and the accreditation of the sources.

eletes