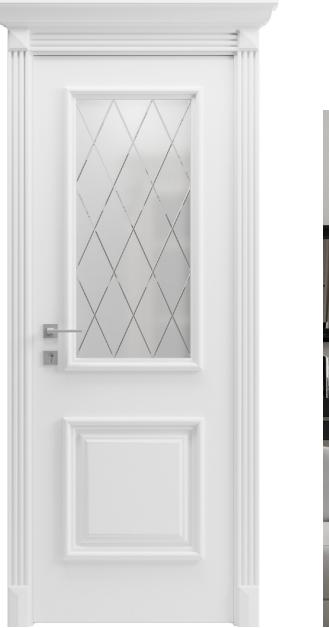

## 

**Painted White** 

Cognac Oak

Closet by pass

Double pocket

Double bifold

Double

Double barn silver