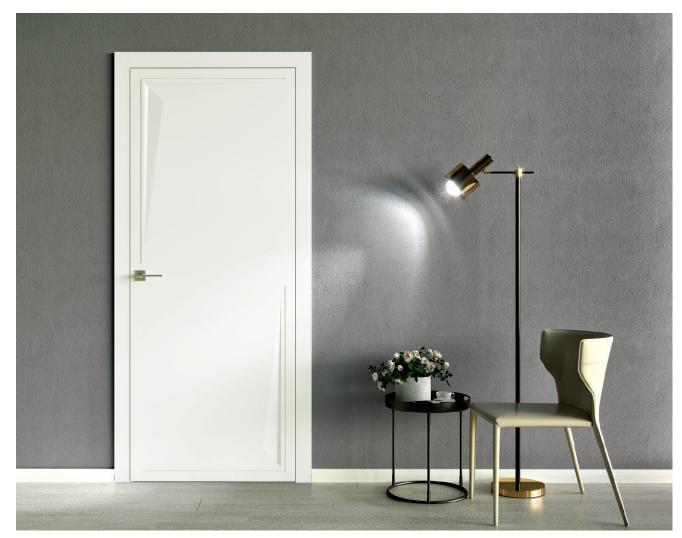

### 9001



ABC abcdefgh ijklmnop qrstuvw xyzaão





























# glass















glass































## 























**Painted White** 







































Cognac Oak



















































Closet by pass

Double pocket

Double bifold



Double



Double barn silver





#### **HIGH QUALITY INTERIOR DOORS**

For technical reasons related to typographical reproduction, it is not possible to guarantee that the colours shown in this publication perfectly match the originals. It is therefore advisable to check the appropriate samples of the woods and finishes. For the purposes of improving the quality of the products, SARTODOORS, reserves the right, at its own discretion, to make changes, even without notice. Reproduction of the text, graphics and images, wholly or in part, is strictly forbidden, except with the written authorisation of SARTODOORS and the accreditation of the sources.

eletes