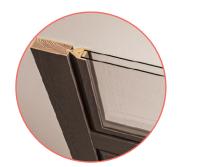

### 9001



ABC abcdefgh ijklmnop qrstuvw xyzaão





























# glass















glass































## 























**Painted White** 







































Cognac Oak



















































Closet by pass

Double pocket

Double bifold



Double



Double barn silver





#### **HIGH QUALITY INTERIOR DOORS**

For technical reasons related to typographical reproduction, it is not possible to guarantee that the colours shown in this publication perfectly match the originals. It is therefore advisable to check the appropriate samples of the woods and finishes. For the purposes of improving the quality of the products, SARTODOORS, reserves the right, at its own discretion, to make changes, even without notice. Reproduction of the text, graphics and images, wholly or in part, is strictly forbidden, except with the written authorisation of SARTODOORS and the accreditation of the sources.

eletes