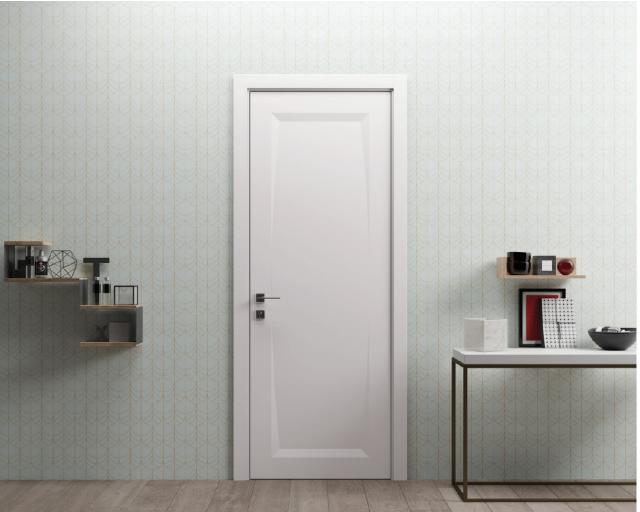

### 9001



ABC abcdefgh ijklmnop qrstuvw xyzaão





























# glass















glass































## 























**Painted White** 







































Cognac Oak



















































Closet by pass

Double pocket

Double bifold



Double



Double barn silver





#### **HIGH QUALITY INTERIOR DOORS**

For technical reasons related to typographical reproduction, it is not possible to guarantee that the colours shown in this publication perfectly match the originals. It is therefore advisable to check the appropriate samples of the woods and finishes. For the purposes of improving the quality of the products, SARTODOORS, reserves the right, at its own discretion, to make changes, even without notice. Reproduction of the text, graphics and images, wholly or in part, is strictly forbidden, except with the written authorisation of SARTODOORS and the accreditation of the sources.

eletes