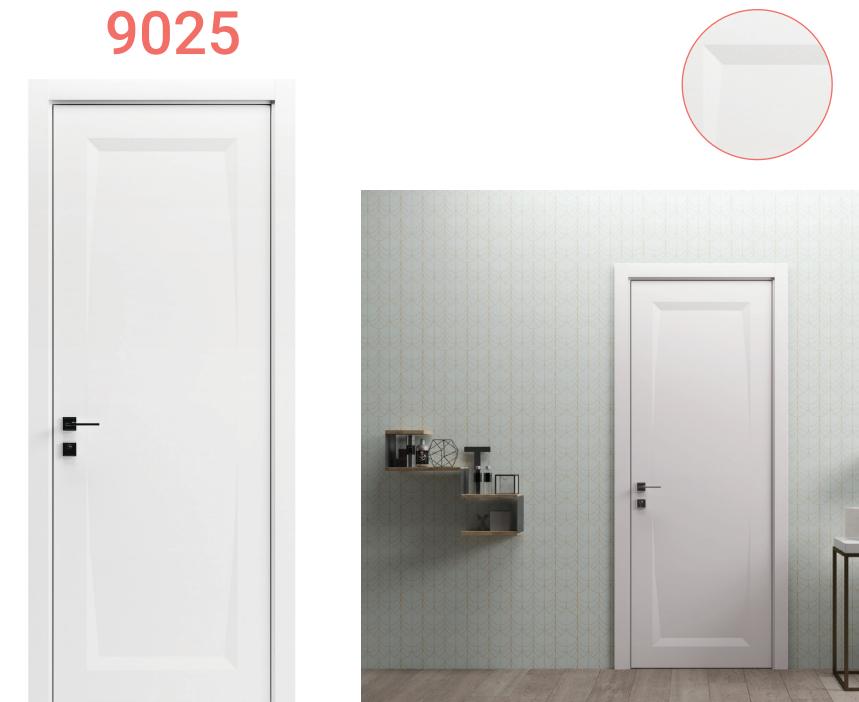

### 9001



ABC abcdefgh ijklmnop qrstuvw xyzaão





























# glass















glass































## 























**Painted White** 







































Cognac Oak



















































Closet by pass

Double pocket

Double bifold



Double



Double barn silver





#### **HIGH QUALITY INTERIOR DOORS**

For technical reasons related to typographical reproduction, it is not possible to guarantee that the colours shown in this publication perfectly match the originals. It is therefore advisable to check the appropriate samples of the woods and finishes. For the purposes of improving the quality of the products, SARTODOORS, reserves the right, at its own discretion, to make changes, even without notice. Reproduction of the text, graphics and images, wholly or in part, is strictly forbidden, except with the written authorisation of SARTODOORS and the accreditation of the sources.

eletes