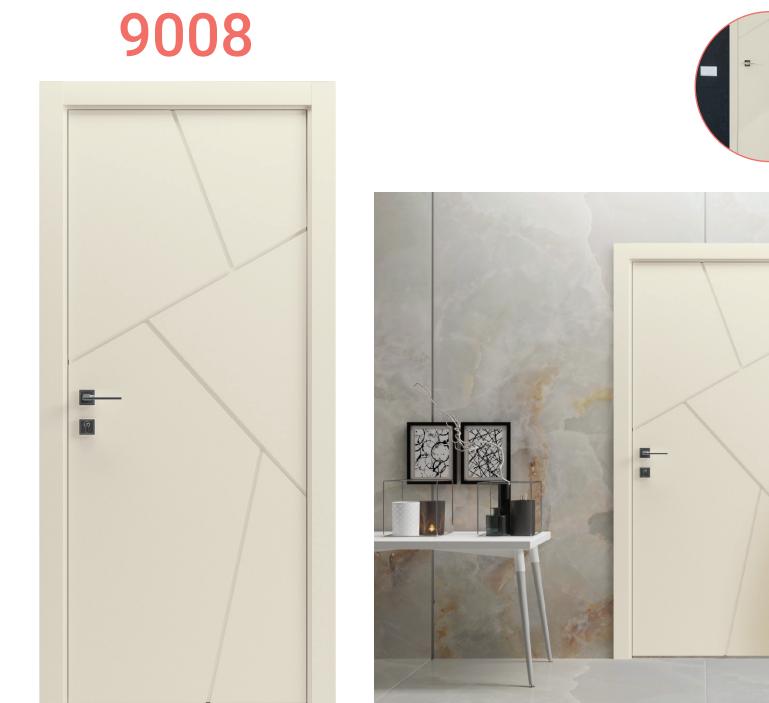

### 9001



ABC abcdefgh ijklmnop qrstuvw xyzaão





























# glass















glass































## 























**Painted White** 







































Cognac Oak



















































Closet by pass

Double pocket

Double bifold



Double



Double barn silver





#### **HIGH QUALITY INTERIOR DOORS**

For technical reasons related to typographical reproduction, it is not possible to guarantee that the colours shown in this publication perfectly match the originals. It is therefore advisable to check the appropriate samples of the woods and finishes. For the purposes of improving the quality of the products, SARTODOORS, reserves the right, at its own discretion, to make changes, even without notice. Reproduction of the text, graphics and images, wholly or in part, is strictly forbidden, except with the written