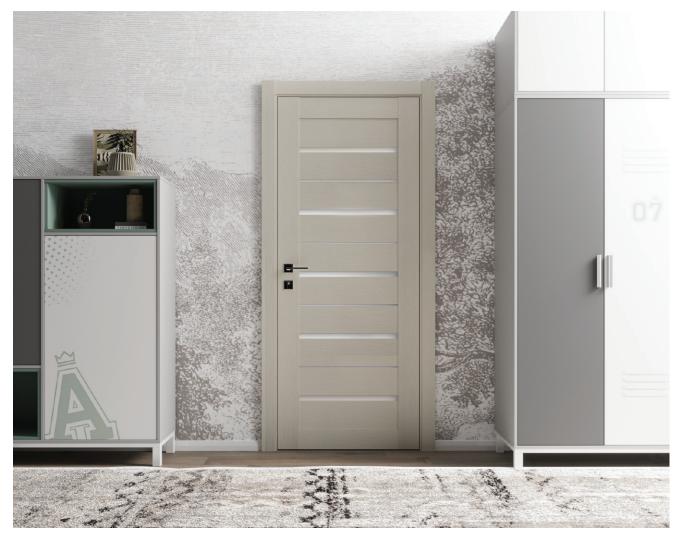

### 9001



ABC abcdefgh ijklmnop qrstuvw xyzaão





























# glass















glass































## 























**Painted White** 







































Cognac Oak



















































Closet by pass

Double pocket

Double bifold



Double



Double barn silver





#### **HIGH QUALITY INTERIOR DOORS**

For technical reasons related to typographical reproduction, it is not possible to guarantee that the colours shown in this publication perfectly match the originals. It is therefore advisable to check the appropriate samples of the woods and finishes. For the purposes of improving the quality of the products, SARTODOORS, reserves the right, at its own discretion, to make changes, even without notice. Reproduction of the text, graphics and images, wholly or in part, is strictly forbidden, except with the written authorisation of SARTODOORS and the accreditation of the sources.

eletes