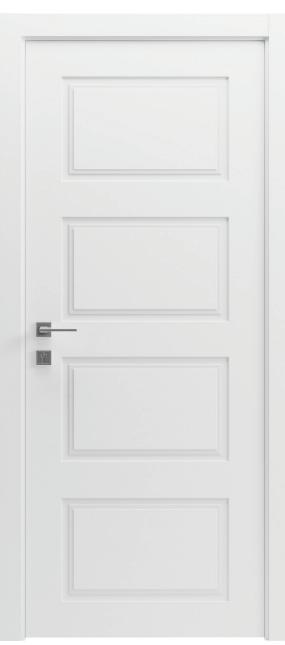

## 

**Painted White** 

Cognac Oak

Closet by pass

Double pocket

Double bifold

Double

Double barn silver

#### **HIGH QUALITY INTERIOR DOORS**

For technical reasons related to typographical reproduction, it is not possible to guarantee that the colours shown in this publication perfectly match the originals. It is therefore advisable to check the appropriate samples of the woods and finishes. For the purposes of improving the quality of the products, SARTODOORS, reserves the right, at its own discretion, to make changes, even without notice. Reproduction of the text, graphics and images, wholly or in part, is strictly forbidden, except with the written authorisation of SARTODOORS and the accreditation of the sources.