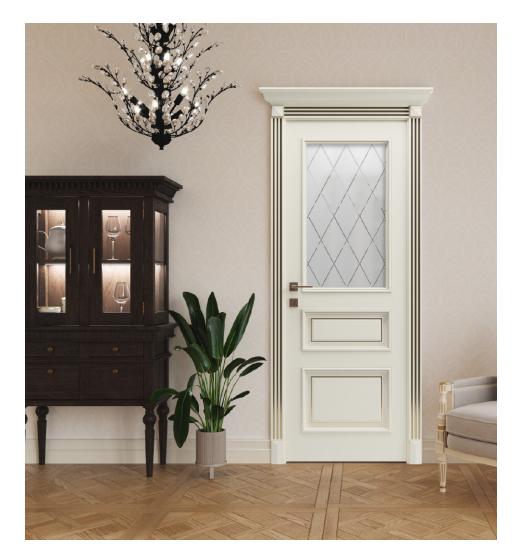

### 9001

ABC abcdefgh ijklmnop qrstuvw xyzaão

# glass

glass

## 

**Painted White** 

Cognac Oak

Closet by pass

Double pocket

Double bifold

Double

Double barn silver

#### **HIGH QUALITY INTERIOR DOORS**

For technical reasons related to typographical reproduction, it is not possible to guarantee that the colours shown in this publication perfectly match the originals. It is therefore advisable to check the appropriate samples of the woods and finishes. For the purposes of improving the quality of the products, SARTODOORS, reserves the right, at its own discretion, to make changes, even without notice. Reproduction of the text, graphics and images, wholly or in part, is strictly forbidden, except with the written authorisation of SARTODOORS and the accreditation of the sources.