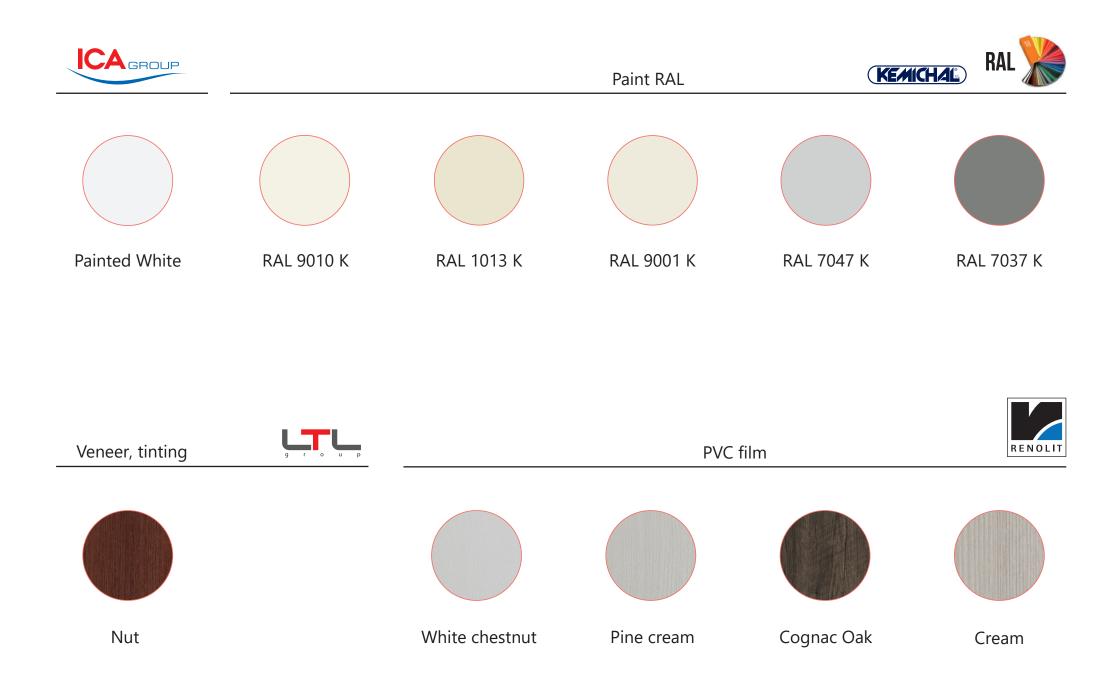

### 9001

ABC abcdefgh ijklmnop qrstuvw xyzaão

## 

**Painted White** 

Cognac Oak

Closet by pass

Double pocket

Double bifold

Double

Double barn silver

#### **HIGH QUALITY INTERIOR DOORS**

For technical reasons related to typographical reproduction, it is not possible to guarantee that the colours shown in this publication perfectly match the originals. It is therefore advisable to check the appropriate samples of the woods and finishes. For the purposes of improving the quality of the products, SARTODOORS, reserves the right, at its own discretion, to make changes, even without notice. Reproduction of the text, graphics and images, wholly or in part, is strictly forbidden, except with the written authorisation of SARTODOORS and the accreditation of the sources.