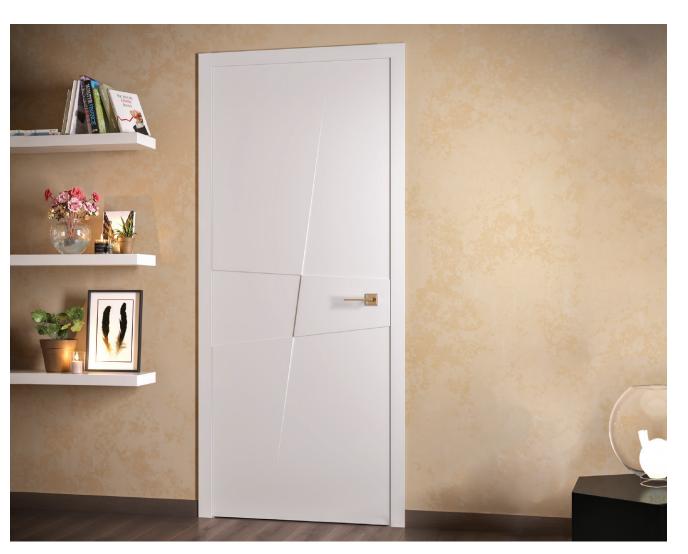

## 

**Painted White** 

Cognac Oak

Closet by pass

Double pocket

Double bifold

Double

Double barn silver